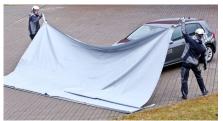

## HOW TO USE CAR FIRE BLANKET

1.
CALL TO EMERGENCY NUMBER!
TWO PEOPLE OPEN THE BLANKET AND
PULL OVER THE CAR

2.
PULL THE BLANKET OVER THE CAR

3.
MAKE SURE ALL SIDES ARE CLOSED
AROUND THE CAR

4. STEP AWAY FROM THE CAR