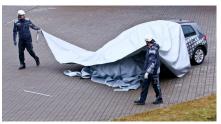

## HOW TO USE CAR FIRE BLANKET



1.
CALL TO EMERGENCY NUMBER!
TWO PEOPLE OPEN THE BLANKET AND
PULL OVER THE CAR



2.
PULL THE BLANKET OVER THE CAR



3.
MAKE SURE ALL SIDES ARE CLOSED
AROUND THE CAR



4. STEP AWAY FROM THE CAR



FIREFIGHTERS REMOVE THE BLANKET

## FIRE IN ELECTRIC CARS

Follow step 1-3. After the fire blanket has been placed tight to the ground, wait 2-3 minutes and listen. If you can hear strong fuzz sounds about every 3-15 seconds, you have a thermal runaway that goes from cell to cell. Leave the fire blanket on, firefighters will remove the blanket. The fire blanket will prevent the fire from spreading elsewhere in the car.