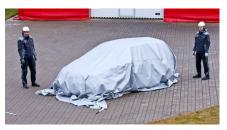

## HOW TO USE CAR FIRE BLANKET

1.
CALL TO EMERGENCY NUMBER!
TWO PEOPLE OPEN THE BLANKET AND
PULL OVER THE CAR

2.
PULL THE BLANKET OVER THE CAR

3.
MAKE SURE ALL SIDES ARE CLOSED
AROUND THE CAR

4. STEP AWAY FROM THE CAR

## FIRE IN ELECTRIC CARS

Follow step 1-3. After the fire blanket has been placed tight to the ground, wait 2-3 minutes and listen. If you can hear strong fuzz sounds about every 3-15 seconds, you have a thermal runaway that goes from cell to cell. Leave the fire blanket on, firefighters will remove the blanket. The fire blanket will prevent the fire from spreading elsewhere in the car.