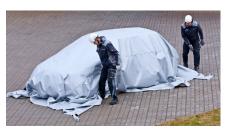

## HOW TO USE CAR FIRE BLANKET

1.
CALL TO EMERGENCY NUMBER!
TWO PEOPLE OPEN THE BLANKET AND
PULL OVER THE CAR

2.
PULL THE BLANKET OVER THE CAR

3.
MAKE SURE ALL SIDES ARE CLOSED
AROUND THE CAR

4. STEP AWAY FROM THE CAR